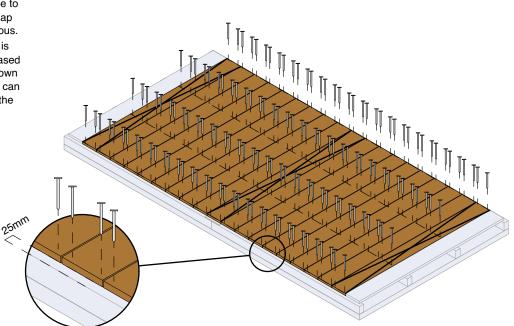

### **5** Lay Out the floorboards

Equal

25mm

Equal

- Place all the rest of the boards on to the bearers. The last one may not fit, this is okay, leave it out and see Step 7.
- Nail the boards off, from one side to another. Make sure the 25mm gap to the side of bearers is continuous.
- If further levelling or adjustment is necessary, or if you have purchased wooden pegs then do not nail down the boards shown with x. These can be removed later and blocking /the pegs installed.