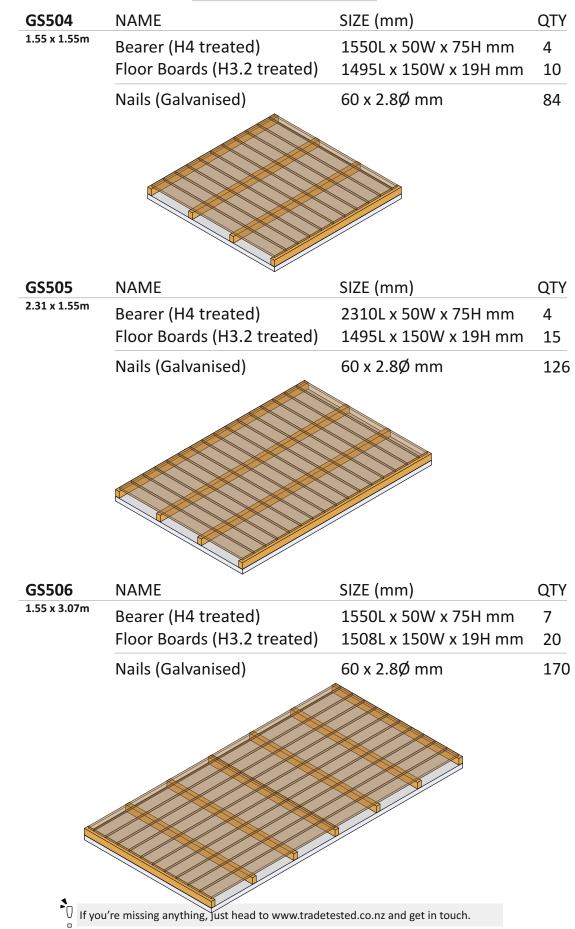

### 1 Check all parts against the parts list PARTS LIST

| 1.55 x 0.79m         Bearer (H4 treated)         1550L x 50W x 75H mm         3           Floor Boards (H3.2 treated)         735L x 150W x 19H mm         10           Nails (Galvanised)         60 x 2.8Ø mm         63           GS502         NAME         SIZE (mm)         QTY           1.55 x 1.55m         Bearer (H4 treated)         1550L x 50W x 75H mm         4           Floor Boards (H3.2 treated)         1495L x 150W x 19H mm         10           Nails (Galvanised)         60 x 2.8Ø mm         84           V         100         Nails (Galvanised)         60 x 2.8Ø mm         84           Floor Boards (H3.2 treated)         1495L x 150W x 19H mm         10           Nails (Galvanised)         60 x 2.8Ø mm         84           GS503         NAME         SIZE (mm)         QTY           3.07 x 0.79m         Bearer (H4 treated)         1535L x 50W x 75H mm         6           Floor Boards (H3.2 treated)         1535L x 150W x 19H mm         20                                                                                                                                                                                                                                                                                                                                                                                                                                                                                                                                                                                                                                                                                                                                                                                                                                                                                                                                                                                                                                                                                                                                                                                                                                                                                                                                                                                                                                                                                                                                          |               |                                                |                               |     |
|-----------------------------------------------------------------------------------------------------------------------------------------------------------------------------------------------------------------------------------------------------------------------------------------------------------------------------------------------------------------------------------------------------------------------------------------------------------------------------------------------------------------------------------------------------------------------------------------------------------------------------------------------------------------------------------------------------------------------------------------------------------------------------------------------------------------------------------------------------------------------------------------------------------------------------------------------------------------------------------------------------------------------------------------------------------------------------------------------------------------------------------------------------------------------------------------------------------------------------------------------------------------------------------------------------------------------------------------------------------------------------------------------------------------------------------------------------------------------------------------------------------------------------------------------------------------------------------------------------------------------------------------------------------------------------------------------------------------------------------------------------------------------------------------------------------------------------------------------------------------------------------------------------------------------------------------------------------------------------------------------------------------------------------------------------------------------------------------------------------------------------------------------------------------------------------------------------------------------------------------------------------------------------------------------------------------------------------------------------------------------------------------------------------------------------------------------------------------------------------------------------------------------------------------|---------------|------------------------------------------------|-------------------------------|-----|
| GS502 NAME SIZE (mm) QTY<br>Issuer (H4 treated) Floor Boards (H3.2 treated) 735L x 150W x 19H mm 10<br>Nails (Galvanised) 60 x 2.8Ø mm 63<br>Floor Boards (H3.2 treated) 1550L x 50W x 75H mm 4<br>Floor Boards (H3.2 treated) 1495L x 150W x 19H mm 10<br>Nails (Galvanised) 60 x 2.8Ø mm 84<br>Nails (Galvanised) 60 x 2.8Ø mm 84<br>Floor Boards (H3.2 treated) 1535L x 150W x 19H mm 10<br>Nails (Galvanised) 60 x 2.8Ø mm 84<br>Nails (Galvanised) 60 x 2.8Ø mm 120<br>Nails (Galvanised) 61 x 19H mm 20<br>Nails (Galvanised) 61 x 19H mm 10<br>Nail Plates (Galvanised) 61 x 180 x 34 mm 6<br>Nail Plates (Galvanised) 61 x 19H x 33<br>NAME X X X X X X X X X X X X X X X X X X X                                                                                                                                                                                                                                                                                                                                                                                                                                                                                                                                                                                                                                                                                                                                                                                                                                                                                                                                                                                                                                                                                                                                                                                                                                                                                                                                                                                                                                                                                                                                                                                                                                                                                   | GS501         | NAME                                           | SIZE (mm)                     | QTY |
| GS502 NAME SIZE (mm) QTY<br>1.55 x 1.55m Bearer (H4 treated) 1550L x 50W x 75H mm 4<br>Floor Boards (H3.2 treated) 1495L x 150W x 19H mm 10<br>Nails (Galvanised) 60 x 2.8Ø mm 84<br>GS503 NAME SIZE (mm) QTY<br>Bearer (H4 treated) 1535L x 50W x 75H mm 6<br>Floor Boards (H3.2 treated) 735L x 150W x 19H mm 20<br>Nails (Galvanised) 60 x 2.8Ø mm 126<br>Nail Plates (Galvanised) 60 x 2.8Ø mm 32<br>Nail Plates (Galvanised) 61 x 150W x 19H mm 20<br>Nail Plates (Galvanised) 61 x 150W x 19H mm 32<br>Nail Plates (Galvanised) 61 x 150W x 19H mm 32<br>Nail Plates (Galvanised) 61 x 150W x 19H mm 32<br>Nail Plates (Galvanised) 61 x 150W x 19H mm 32<br>Nail Plates (Galvanised) 61 x 150W x 19H mm 32                                                                                                                                                                                                                                                                                                                                                                                                                                                                                                                                                                                                                                                                                                                                                                                                                                                                                                                                                                                                                                                                                                                                                                                                                                                                                                                                                                                                                                                                                                                                                                                                                                                                                                                                                                                                                       | 1.55 x 0.79m  |                                                | 1550L x 50W x 75H mm          | 3   |
| GS502 NAME SIZE (mm) QTY<br>155×1.55m Bearer (H4 treated) 1550L × 50W × 75H mm 4<br>Floor Boards (H3.2 treated) 1495L × 150W × 19H mm 10<br>Nails (Galvanised) 60 × 2.8Ø mm 84<br>GS503 NAME SIZE (mm) QTY<br>Bearer (H4 treated) 1535L × 50W × 75H mm 6<br>Floor Boards (H3.2 treated) 735L × 150W × 19H mm 20<br>Nails (Galvanised) 60 × 2.8Ø mm 126<br>Nails (Galvanised) 60 × 2.8Ø mm 126<br>Nail Plates (Galvanised) 675 180 × 34 mm 6<br>Nail Plates (Galvanised) 675 180 × 34 mm 6<br>Nail Plates (Galvanised) 6710 180 × 68 mm 3                                                                                                                                                                                                                                                                                                                                                                                                                                                                                                                                                                                                                                                                                                                                                                                                                                                                                                                                                                                                                                                                                                                                                                                                                                                                                                                                                                                                                                                                                                                                                                                                                                                                                                                                                                                                                                                                                                                                                                                                |               | Floor Boards (H3.2 treated)                    | 735L x 150W x 19H mm          | 10  |
| <ul> <li>1.55 x 1.55m Bearer (H4 treated) 1550L x 50W x 75H mm 4<br/>Floor Boards (H3.2 treated) 1495L x 150W x 19H mm 10</li> <li>Nails (Galvanised) 60 x 2.8Ø mm 84</li> <li>Image: Size (mm) Size (mm) OTY</li> <li>3.07 x 0.79m Bearer (H4 treated) 1535L x 50W x 75H mm 6<br/>Floor Boards (H3.2 treated) 735L x 150W x 19H mm 20</li> <li>Nails (Galvanised) 60 x 2.8Ø mm 126</li> <li>Nails (Galvanised) 61 x 1580 x 34 mm 6<br/>Nail Plates (Galvanised) 61 x 180 x 34 mm 6</li> <li>Nail Plates (Galvanised) 61 x 180 x 34 mm 6</li> <li>Nail Plates (Galvanised) 61 x 180 x 68 mm 3</li> </ul>                                                                                                                                                                                                                                                                                                                                                                                                                                                                                                                                                                                                                                                                                                                                                                                                                                                                                                                                                                                                                                                                                                                                                                                                                                                                                                                                                                                                                                                                                                                                                                                                                                                                                                                                                                                                                                                                                                                                |               | Nails (Galvanised)                             | 60 x 2.8Ø mm                  | 63  |
| 1.55 x 1.55m       Bearer (H4 treated)       1550L x 50W x 75H mm       4         Floor Boards (H3.2 treated)       1495L x 150W x 19H mm       10         Nails (Galvanised)       60 x 2.8Ø mm       84         Image: Second Secon                                                                                                                                                                                                                                                                                                                                                                                                                                                                                                                                                                                      |               |                                                |                               |     |
| GS503 NAME SIZE (mm) QTY<br>Bearer (H4 treated) 60 x 2.8Ø mm 84<br>Floor Boards (H3.2 treated) 60 x 2.8Ø mm 84<br>GS503 NAME SIZE (mm) QTY<br>Bearer (H4 treated) 1535L x 50W x 75H mm 6<br>Floor Boards (H3.2 treated) 735L x 150W x 19H mm 20<br>Nails (Galvanised) 60 x 2.8Ø mm 126<br>Nail Plates (Galvanised) 615 180 x 34 mm 6<br>Nail Plates (Galvanised) 6110 180 x 68 mm 3<br>CTT 180 x 34 mm 6<br>SIZE (mm) SIZE (mm)                                                                                                                                                                                                                                                                                                                                                                                       |               | NAME                                           | SIZE (mm)                     | QTY |
| GS503 NAME SIZE (mm) QTY<br>3.07 x 0.79m Bearer (H4 treated) 1535L x 50W x 75H mm 6<br>Floor Boards (H3.2 treated) 735L x 150W x 19H mm 20<br>Nails (Galvanised) 60 x 2.8Ø mm 126<br>Nail Plates (Galvanised) 6T5 180 x 34 mm 6<br>Nail Plates (Galvanised) 6T10 180 x 68 mm 3<br>V                                                                                                                                                                                                                                                                                                                                                                                                                                                                                                                                                                                                                                                                                                                                                                                                                                                                                                                                                                                                                                                                                                                                                                                                                                                                                                                                                                                                                                                                                                                                                                                                                                                                                                                                                                                                                                                                                                                                                                                                                                                                                                                                                                                                                                                     | 1.55 X 1.5511 | . ,                                            |                               | -   |
| 3.07 x 0.79m<br>Bearer (H4 treated)<br>Floor Boards (H3.2 treated)<br>Nails (Galvanised)<br>Nail Plates (Galvanised)<br>Nail Plates (Galvanised)<br>Nail Plates (Galvanised)<br>6T5 180 x 34 mm<br>3<br>Floor Boards (H3.2 treated)<br>6T5 180 x 34 mm<br>3<br>Floor Boards (H3.2 treated)<br>735L x 150W x 19H mm<br>20<br>Floor Boards (H3.2 treated)<br>6T5 180 x 34 mm<br>3<br>Floor Boards (H3.2 treated)<br>6T5 180 x 68 mm<br>3<br>Floor Boards (H3.2 treated)<br>7<br>Floor Boards (H3.2 tr |               | Nails (Galvanised)                             | 60 x 2.8Ø mm                  | 84  |
| 3.07 x 0.79m<br>Bearer (H4 treated) 1535L x 50W x 75H mm 6<br>Floor Boards (H3.2 treated) 735L x 150W x 19H mm 20<br>Nails (Galvanised) 60 x 2.8Ø mm 126<br>Nail Plates (Galvanised) 6T5 180 x 34 mm 6<br>Nail Plates (Galvanised) 6T10 180 x 68 mm 3<br>S                                                                                                                                                                                                                                                                                                                                                                                                                                                                                                                                                                                                                                                                                                                                                                                                                                                                                                                                                                                                                                                                                                                                                                                                                                                                                                                                                                                                                                                                                                                                                                                                                                                                                                                                                                                                                                                                                                                                                                                                                                                                                                                                                                                                                                                                              | GS503         | NAME                                           | SIZE (mm)                     | QTY |
| Nail Plates (Galvanised) 6T5 180 x 34 mm 6<br>Nail Plates (Galvanised) 6T10 180 x 68 mm 3                                                                                                                                                                                                                                                                                                                                                                                                                                                                                                                                                                                                                                                                                                                                                                                                                                                                                                                                                                                                                                                                                                                                                                                                                                                                                                                                                                                                                                                                                                                                                                                                                                                                                                                                                                                                                                                                                                                                                                                                                                                                                                                                                                                                                                                                                                                                                                                                                                               | 3.07 x 0.79m  |                                                | 1535L x 50W x 75H mm          |     |
| Nail Plates (Galvanised) 6T10 180 x 68 mm 3                                                                                                                                                                                                                                                                                                                                                                                                                                                                                                                                                                                                                                                                                                                                                                                                                                                                                                                                                                                                                                                                                                                                                                                                                                                                                                                                                                                                                                                                                                                                                                                                                                                                                                                                                                                                                                                                                                                                                                                                                                                                                                                                                                                                                                                                                                                                                                                                                                                                                             |               | Nails (Galvanised)                             | 60 x 2.8Ø mm                  | 126 |
|                                                                                                                                                                                                                                                                                                                                                                                                                                                                                                                                                                                                                                                                                                                                                                                                                                                                                                                                                                                                                                                                                                                                                                                                                                                                                                                                                                                                                                                                                                                                                                                                                                                                                                                                                                                                                                                                                                                                                                                                                                                                                                                                                                                                                                                                                                                                                                                                                                                                                                                                         |               |                                                |                               |     |
| $\sqrt{1}$                                                                                                                                                                                                                                                                                                                                                                                                                                                                                                                                                                                                                                                                                                                                                                                                                                                                                                                                                                                                                                                                                                                                                                                                                                                                                                                                                                                                                                                                                                                                                                                                                                                                                                                                                                                                                                                                                                                                                                                                                                                                                                                                                                                                                                                                                                                                                                                                                                                                                                                              |               | Nair Plates (Galvallised)                      |                               | 5   |
|                                                                                                                                                                                                                                                                                                                                                                                                                                                                                                                                                                                                                                                                                                                                                                                                                                                                                                                                                                                                                                                                                                                                                                                                                                                                                                                                                                                                                                                                                                                                                                                                                                                                                                                                                                                                                                                                                                                                                                                                                                                                                                                                                                                                                                                                                                                                                                                                                                                                                                                                         | D If yo       | u're missing anything, just head to www.tradet | ested.co.nz and get in touch. |     |