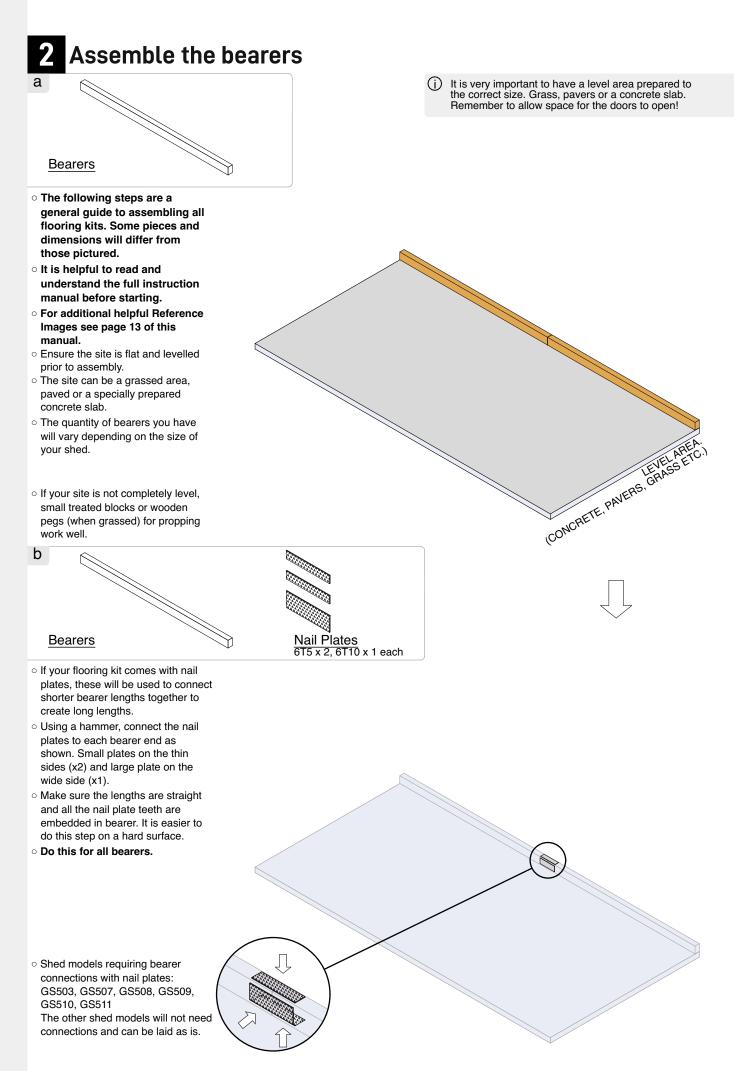

### **Selecting & Preparing Your Site**

Before assembly, decide on a location for your building. We recommend a level area with good drainage. Allow enough space around the building so there's plenty of room to assemble the shed on top and move the different parts into position. Remember to leave plenty of room for the door to fully open.

#### **Notes**

The timber used to manufacture this shed flooring has been treated to protect it against rot and decay. Ensure you wash your hands after use with warm soapy water. If you have skin allergies, we recommend you use gloves when handling the timber