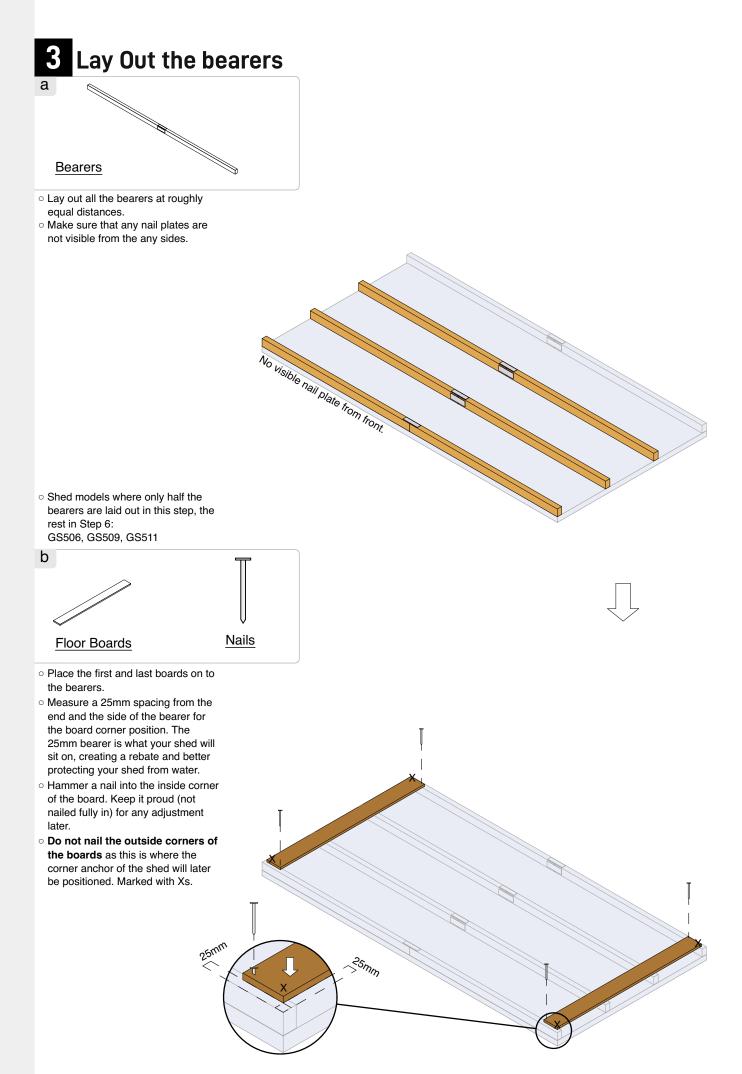

#### **Assembly Overview**

- Step 1: Check all parts against the parts list
- Step 2: Assemble the bearers
- Step 3: Lay Out the bearers
- Step 4: Square the bearers
- Step 5: Lay Out the floorboards
- Step 6: Repeat for Large Sheds
- Step 7: Finishing touches