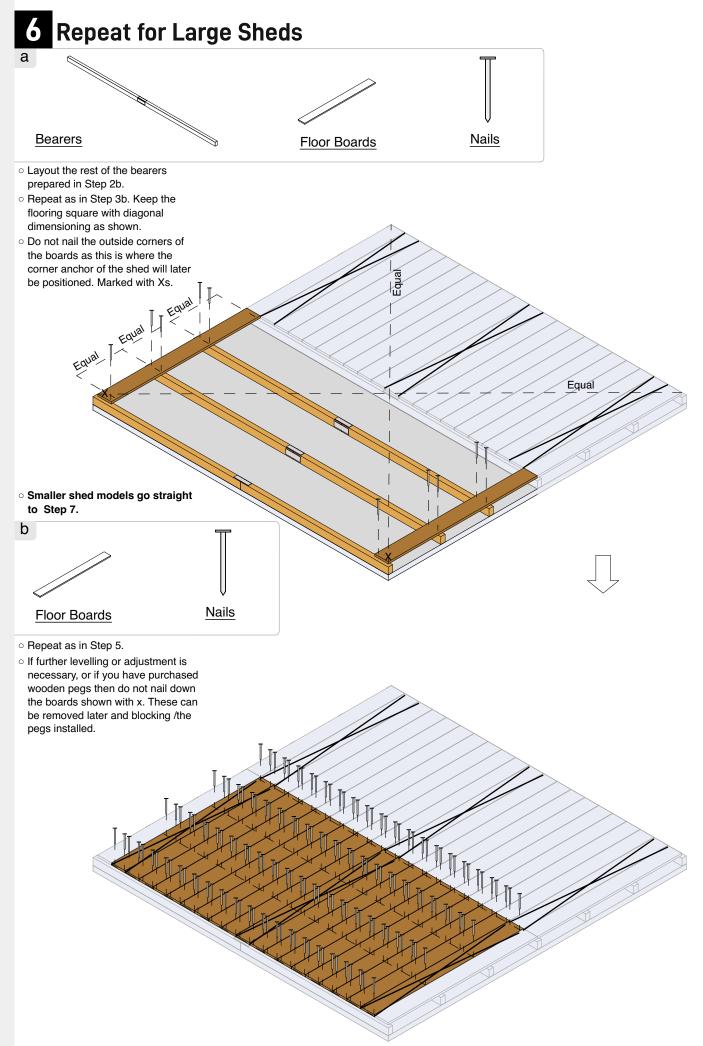

#### **Assembly Overview**

- Step 1: Check all parts against the parts list
- Step 2: Assemble the bearers
- Step 3: Lay Out the bearers
- Step 4: Square the bearers
- Step 5: Lay Out the floorboards
- Step 6: Repeat for Large Sheds
- Step 7: Finishing touches

### **5** Lay Out the floorboards

Equal

25mm

Equal

- Place all the rest of the boards on to the bearers. The last one may not fit, this is okay, leave it out and see Step 7.
- Nail the boards off, from one side to another. Make sure the 25mm gap to the side of bearers is continuous.
- If further levelling or adjustment is necessary, or if you have purchased wooden pegs then do not nail down the boards shown with x. These can be removed later and blocking /the pegs installed.