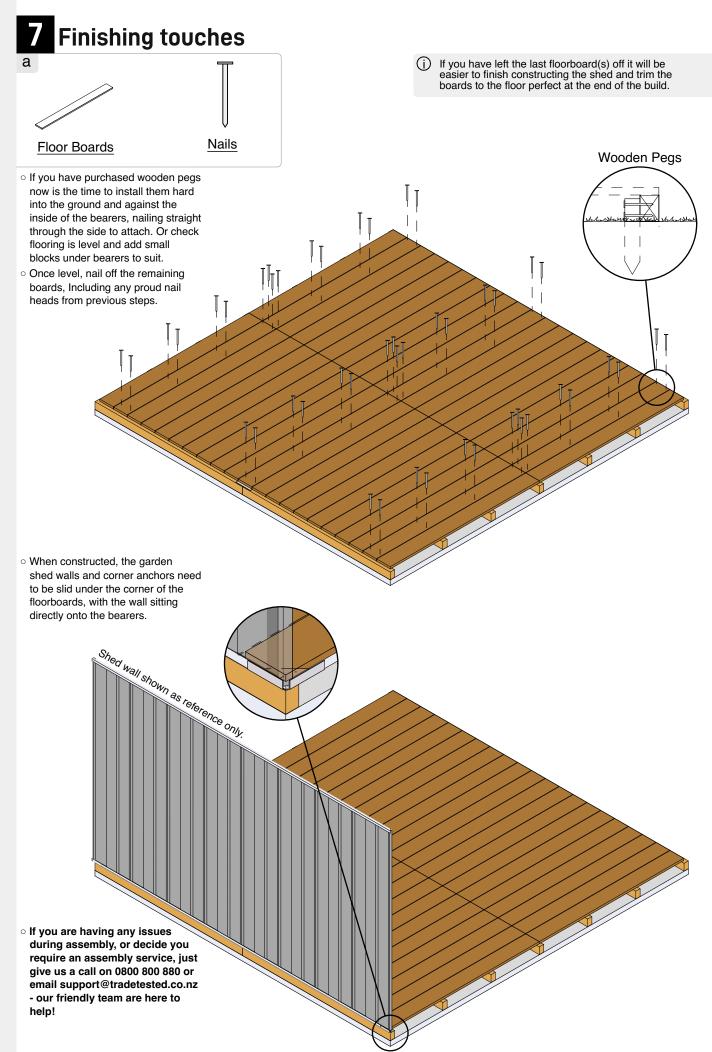

### **5** Lay Out the floorboards

Equal

25mm

Equal

- Place all the rest of the boards on to the bearers. The last one may not fit, this is okay, leave it out and see Step 7.
- Nail the boards off, from one side to another. Make sure the 25mm gap to the side of bearers is continuous.
- If further levelling or adjustment is necessary, or if you have purchased wooden pegs then do not nail down the boards shown with x. These can be removed later and blocking /the pegs installed.

#### Nails

- Now that the perimeter bearers are pinned with a proud nail, measure diagonally between the outer corners of floorboards and adjust the bearer positions until the measurements are equal.
- Space each bearer out equally to support the perimeter floorboards.
- Once happy that the flooring is square, hammer two nails through the floorboards into each end of the bearers. Make sure to keep the 25mm space at the bearer ends.
- These nails will lock in the flooring to be square.

### (i) Leave an end nail proud and run a string line or a long length of timber down the bearer so you know where to nail!

Equal